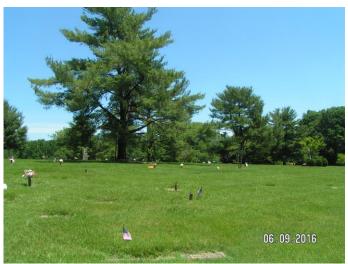

### Parklawn Memorial Gardens 12800 Veirs Mill Road, Rockville, MD 20853

Property Type: Grave Spaces

Quantity: 3

Garden: Garden of Life Eternal

Section: 5 Lot(s): 213

Grave Number(s): 2, 3, 4

A beautifully landscaped cemetery. Burial plots are near the center of the cemetery on a grassy knoll with nearby trees overlooking a deciduous forest. Comparable lots if bought from the cemetery cost \$8995.00 each. Will sell all or any combination.