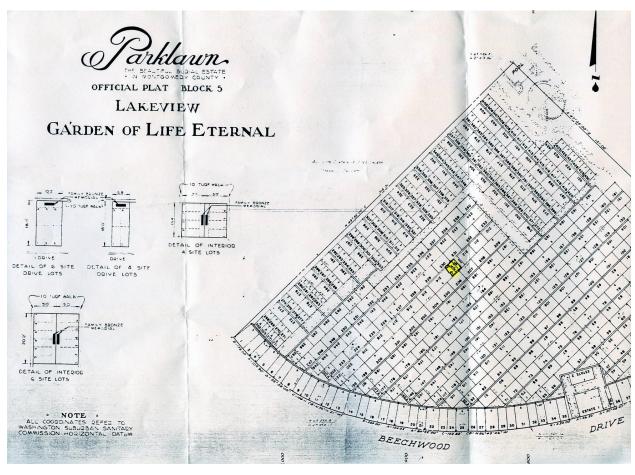

### Parklawn Memorial Gardens 12800 Veirs Mill Road, Rockville, MD 20853

Property Type: Grave Spaces

Quantity: 3

Garden: Garden of Life Eternal

Section: 5 Lot(s): 213

Grave Number(s): 2, 3, 4

A beautifully landscaped cemetery. Burial plots are near the center of the cemetery on a grassy knoll with nearby trees overlooking a deciduous forest. Comparable lots if bought from the cemetery cost \$8995.00 each. Will sell all or any combination.