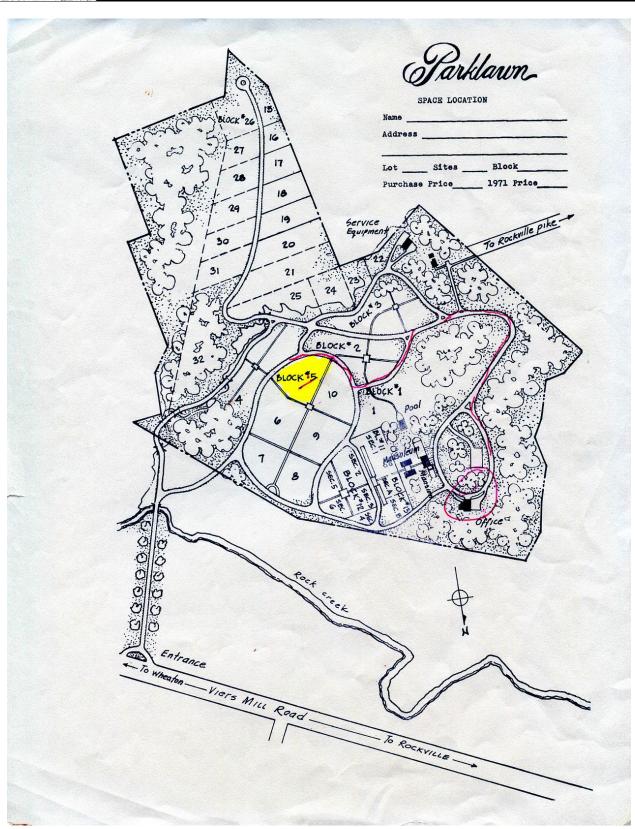

### Parklawn Memorial Gardens 12800 Veirs Mill Road, Rockville, MD 20853

Property Type: Grave Spaces

Quantity: 3

Garden: Garden of Life Eternal

Section: 5 Lot(s): 213

Grave Number(s): 2, 3, 4

A beautifully landscaped cemetery. Burial plots are near the center of the cemetery on a grassy knoll with nearby trees overlooking a deciduous forest. Comparable lots if bought from the cemetery cost \$8995.00 each. Will sell all or any combination.