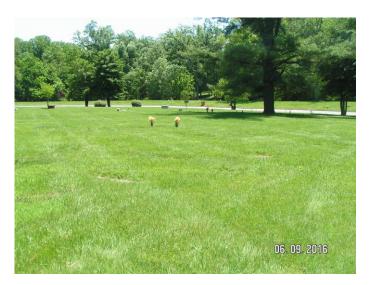

### Parklawn Memorial Gardens 12800 Veirs Mill Road, Rockville, MD 20853

Property Type: Grave Spaces

Quantity: 3

Garden: Garden of Life Eternal

Section: 5 Lot(s): 213

Grave Number(s): 2, 3, 4

A beautifully landscaped cemetery. Burial plots are near the center of the cemetery on a grassy knoll with nearby trees overlooking a deciduous forest. Comparable lots if bought from the cemetery cost \$8995.00 each. Will sell all or any combination.