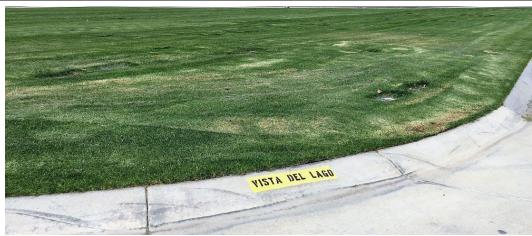

The plots are situated side-by-side in leveled ground.

The plots are located in the sold out section of VISTA DEL LAGO overlooking Sycamore Lake and everything else from above. Plots are available for Immediate Need

Property Type: Grave Spaces Quantity: 7 Garden: Vista Del Lago Section: 2, 3 Lot(s): 211, 212

Grave Number(s): Lot 211 (1, 2, 3, 4) Lot 212 (1, 2, 3)

Seller Price: \$5,500.00 each or \$37,450.00 for all 7