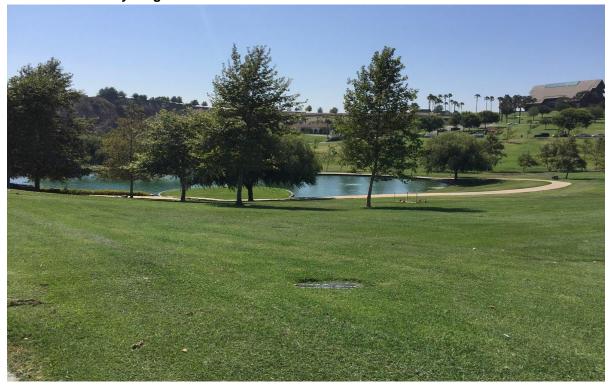

The plots are situated side-by-side in leveled ground.

The plots are located in the sold out section of VISTA DEL LAGO overlooking Sycamore Lake and everything else from above. Plots are available for Immediate Need

Property Type: Grave Spaces Quantity: 7 Garden: Vista Del Lago Section: 2, 3 Lot(s): 211, 212

Grave Number(s): Lot 211 (1, 2, 3, 4) Lot 212 (1, 2, 3)

Seller Price: \$5,500.00 each or \$37,450.00 for all 7