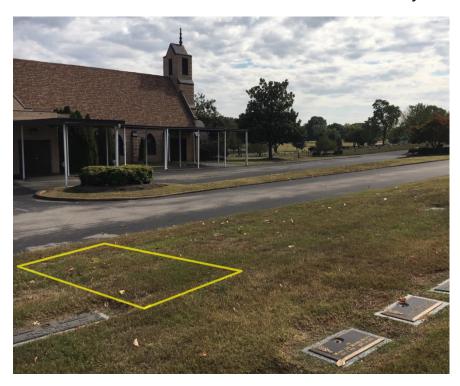

## Woodlawn Memorial Park 660 Thompson Lane, Nashville, TN 37204

Two sites available across the side street next to the Chapel (see picture with yellow markings for approximate location). Regular price \$8,500 each, sell price \$4,500 each. These sites are between the markers for Mary Lee Moore Swats and William Foster Swats, Jr. and the side street next to the Chapel.