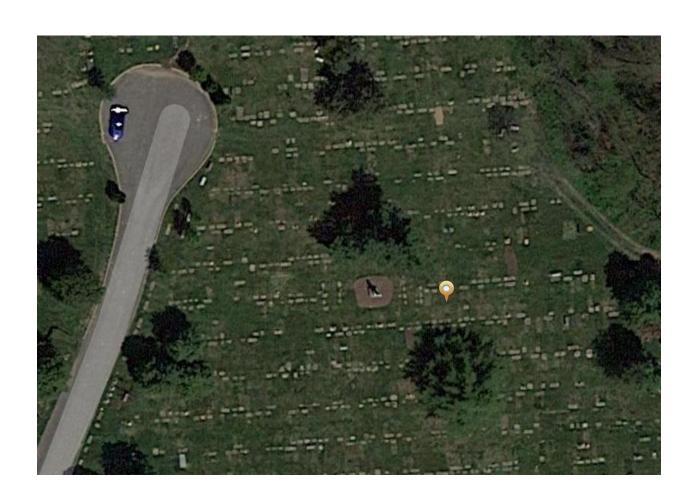

### **Mount Comfort Cemetery**

6600 South Kings Highway, Alexandria, VA 22306

**Property Type:** Grave Spaces

Quantity: (2)

Garden: Queen of Angels

Lot(s): 192

Grave Number(s): 2, 3

These plots are close to the Queen of Angels statue as indicated in the photos nearby. Please note the large and attractive shade tree which provide both comfort and enable easy location of these sites. They are also close to a main road, a Cul-de-sac, on the other side of the statue. The two plots are those to the right of Everett F. Murphy's grave, toward the Queen of Angels statue.