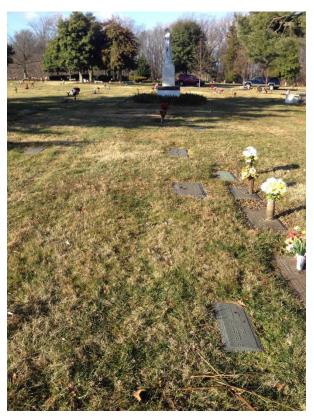

### **Mount Comfort Cemetery**

6600 South Kings Highway, Alexandria, VA 22306

**Property Type:** Grave Spaces

Quantity: (2)

Garden: Queen of Angels

Lot(s): 192

Grave Number(s): 2, 3

These plots are close to the Queen of Angels statue as indicated in the photos nearby. Please note the large and attractive shade tree which provide both comfort and enable easy location of these sites. They are also close to a main road, a Cul-de-sac, on the other side of the statue. The two plots are those to the right of Everett F. Murphy's grave, toward the Queen of Angels statue.