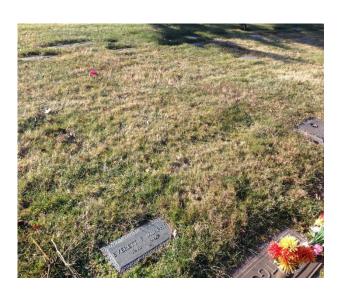

### **Mount Comfort Cemetery**

6600 South Kings Highway, Alexandria, VA 22306

**Property Type:** Grave Spaces

Quantity: (2)

Garden: Queen of Angels

Lot(s): 192

Grave Number(s): 2, 3

These plots are close to the Queen of Angels statue as indicated in the photos nearby. Please note the large and attractive shade tree which provide both comfort and enable easy location of these sites. They are also close to a main road, a Cul-de-sac, on the other side of the statue. The two plots are those to the right of Everett F. Murphy's grave, toward the Queen of Angels statue.