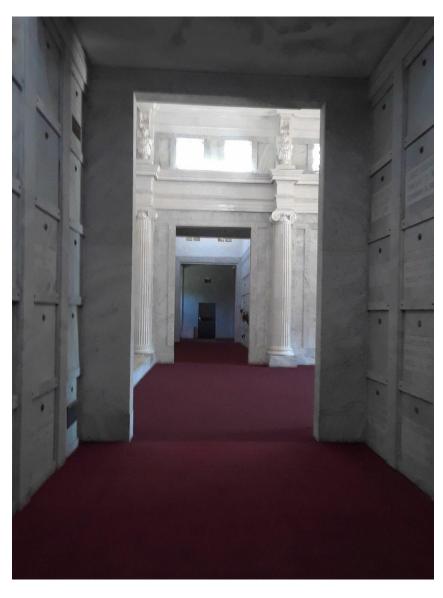

**Garden:** Memorial Mausoleum **Crypt Number(s):** 64A, 65A, & 63B

Three inside mausoleum crypts. 64A and 65A on top, Level & 63B below.
Crest lawn was opened in 1916. This cemetery is established with tranquil hills, sidewalks and a great skyline view of Atlanta.