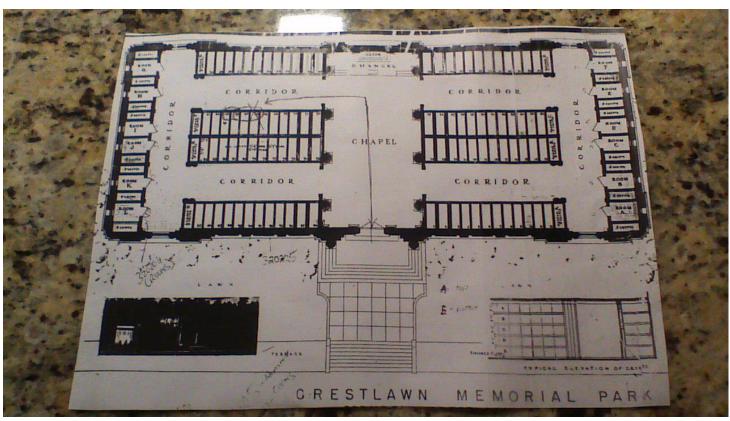

**Garden:** Memorial Mausoleum **Crypt Number(s):** 64A, 65A, & 63B

Three inside mausoleum crypts. 64A and 65A on top, Level & 63B below.
Crest lawn was opened in 1916. This cemetery is established with tranquil hills, sidewalks and a great skyline view of Atlanta.