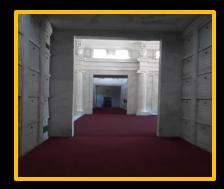

## **About this Cemetery Property**

Three inside mausoleum crypts. 64A and 65A on top, Level & 63B below. Crest lawn was opened in 1916. This cemetery is established with tranquil hills, sidewalks and a great skyline view of Atlanta. The mausoleum is pictured here in our photos. Available for Immediate Need. Includes Transfer Fee.

## **Details of this Cemetery Property**

Private Listing ID: 17-0502-2Property Type: Mausoleum CryptQuantity: (3)Garden: Memorial MausoleumCrypt Number(s): 64A, 65A, 63BSeller Price: \$3,000.00 each

Please reference **17-0502-2** in your correspondence. **Please include your full name, contact phone number, and whether this is an Immediate Need or Advanced Need inquiry** when responding. We cannot put you in contact with the seller without this information.