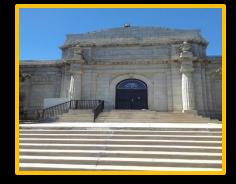

## **About this Cemetery Property**

Three inside mausoleum crypts. 64A and 65A on top, Level & 63B below. Crest lawn was opened in 1916. This cemetery is established with tranquil hills, sidewalks and a great skyline view of Atlanta. The mausoleum is pictured here in our photos. Available for Immediate Need. Includes Transfer Fee.