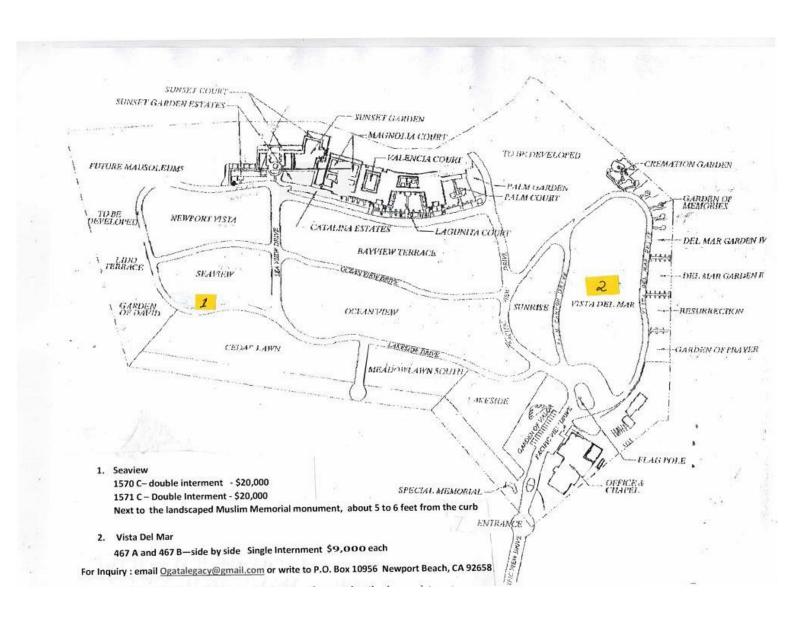

# Pacific View Memorial Park

3500 Pacific View Drive, Corona Del Mar, CA 92625

**Property Type:** Grave Spaces

**Quantity:** (2) Double Depth Companion

Garden: Seaview

Grave Number(s): 1570C, 1571C

#### Rarely available Seaview Section

Next to landscaped Muslim Memorial garden.

Beautiful view. Double Internment in each. Final Transfer of document will be done at Pacific Memorial Park so you can double check for location, ownership facts, etc.

Available for Immediate Need Includes Transfer Fee to Cemetery

Seller Price: \$20,000.00 each

Please Call: 949-300-1685