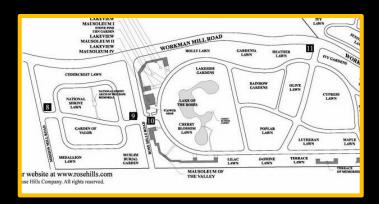

## **About this Cemetery Property**

4 Side by Side, Double Depth, Lawn Spaces in a SOLD OUT, very desirable area in the Lakeside Gardens. The spaces are near Lake of the Roses, Japanese Gardens, and a flower shop. Easy access of Rose Hills Road Gate 10. Will sell separately. Buyer pays transfer and maintenance fees. Available for Immediate Need

## **Details of this Cemetery Property**

Private Listing ID: 18-0310-1Property Type: Grave SpaceQuantity: (4)Double Depth CompanionGarden: Lakeside GardensSection: 15Lot(s): 1229Grave Number(s): 1, 2, 3, 4