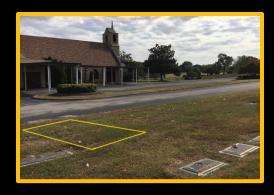

## **About this Cemetery Property**

Two pristine sites curbside available across the side street next to the Chapel (see picture with yellow markings for approximate location). Cemetery retails for \$8,500.00 each, I will sell for \$4,500.00 each. These sites are between the markers for Mary Lee Moore Swats and William Foster Swats, Jr. and the side street next to the Chapel. Available for Immediate Need. Includes Transfer Fee to Cemetery