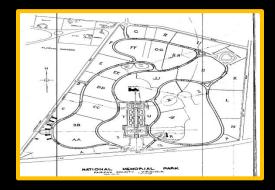

## **Details of this Cemetery Property**

Listing ID: 18-0507-2 Property Type: Grave Spaces Quantity: (4) Section: HH Lot(s): 688 Grave Number(s): 1, 2, 3, 4 Seller Price: \$5,000.00 each