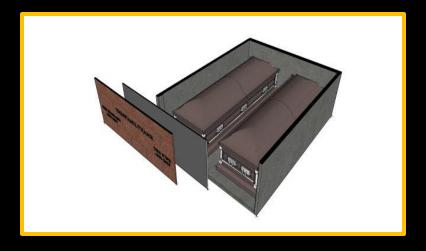

## **Details of this Cemetery Property**

Listing ID: 18-0627-3 Property Type: Mausoleum Crypt Quantity: (1) Deluxe Companion

Garden: Garden of Nativity – Row C Crypt Number(s): 28, 29 Seller Price: \$3,500.00