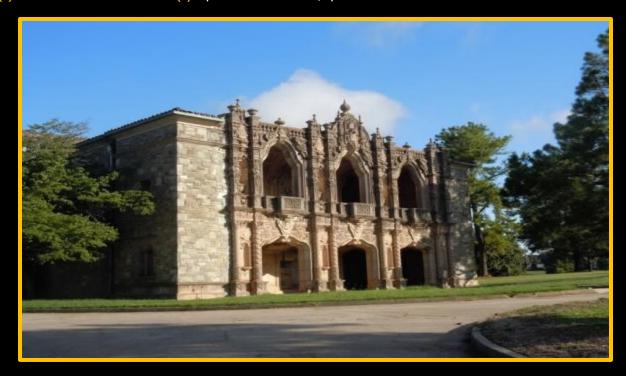

## **About this Cemetery Property**

Westview Cemetery, established in 1884, is one of the largest nonprofit cemeteries in the United States and the largest cemetery in the Southeast. These 2 grave sites are located in the bronze memorial park, section 42, in front of the beautiful Mausoleum which dates back to 1943. These 2 grave sites are currently valued at \$3,000, and must be sold together. Available for Immediate Need. Includes Transfer Fee.