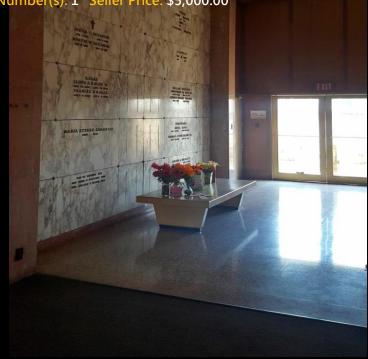

## **About this Cemetery Property**

St. Vincent de Paul Mausoleum is nestled in between the two historic above ground cemeteries of St. Vincent de Paul. These cemeteries were founded in 1859. The Mausoleum has several, easy to access, entrances. Your Space is located through the main entrance on the first floor and just to the left. It's exact location is Room B, Tier F, Crypt 1. The crypt is an unoccupied double couch and is ready for your title transfer. The availability in the St. Vincent de Paul cemeteries is very limited. The neighborhood that the cemeteries are located in has been a very sought after location in New Orleans for the last 10 years and the property values have increased almost 35% since Katrina. You can witness the neighborhood continue to come back in true New Orleans style with the vibrant multi colored shotgun style houses that surround the Mausoleum. Available for Immediate Need

## **Details of this Cemetery Property**

Listing ID: 18-0822-3 Property Type: Mausoleum Crypt Quantity: (1) Couch Companion Garden: Room B

- Interior Section: Tier F Lot(s): 191-D Crypt Number(s): 1 Seller Price: \$5,000.00