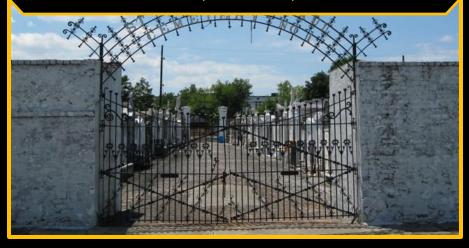

## **About this Cemetery Property**

St. Vincent de Paul Mausoleum is nestled in between the two historic above ground cemeteries of St. Vincent de Paul. These cemeteries were founded in 1859. The Mausoleum has several, easy to access, entrances. Your Space is located through the main entrance on the first floor and just to the left. It's exact location is Room B, Tier F, Crypt 1. The crypt is an unoccupied double couch and is ready for your title transfer. The availability in the St. Vincent de Paul cemeteries is very limited. The neighborhood that the cemeteries are located in has been a very sought after location in New Orleans for the last 10 years and the property values have increased almost 35% since Katrina. You can witness the neighborhood continue to come back in true New Orleans style with the vibrant multi colored shotgun style houses that surround the Mausoleum. Available for Immediate Need