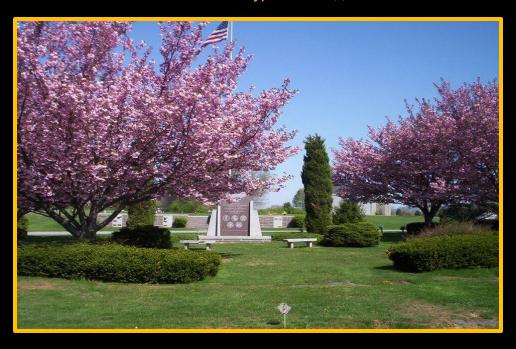

## **About this Cemetery Property**

Northampton Memorial Shrine - This cemetery is a very beautiful designed area with cherry trees blooming in the springtime, Veterans' area, well placed religious statues and monuments. This crypt is on an outside wall, level 5. It has a True Companion arrangement which includes a silver 'mauso vase' for any flower arrangements. The mausoleum is located in a secluded area at the back of the cemetery.