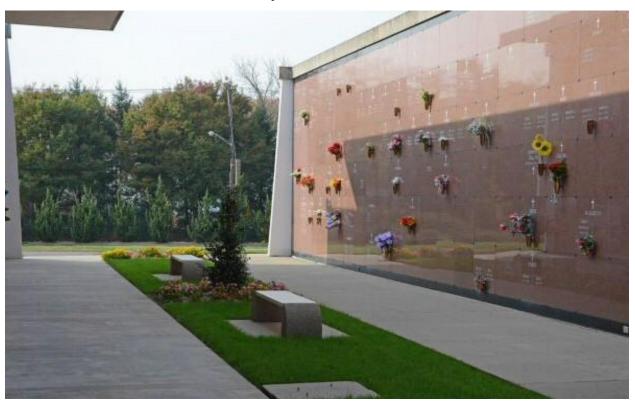

## Single Mausoleum Crypt for Sale

Garden of Memories – 300 Solider Hill Rd, Township of Washington, NJ 07676

\$8,000.00!

Listing ID: 19-0605-4 Building: 1 Exterior Eye Level Crypt Number(s): B13

A single person crypt is available in a beautiful mausoleum in Paramus N.J. The vault has outside access and is located at eye level. An indoor chapel is also available within the building. The mausoleum is located next to the spacious and manicured cemeteries of Cedar Park and Beth El. There is easy access from Forest Avenue, Soldier Hill Road and Pascack Road. Available for Immediate Need. Includes Transfer Fee.