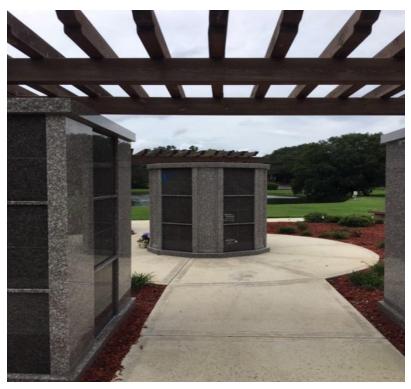

## Two Single Urn Niches for Sale

Sylvan Abbey Memorial Park – 2853 Sunset Point Rd, Clearwater, FL 33759

\$3,000.00 each!

Listing ID: 19-0717-4 Columbarium: Wandering Oaks Row: 1E14 Niche Number(s): 1, 2

Beautifully situated memorial garden offers plenty of shade and provides a natural habitat for wildlife. Much of the 95-acre cemetery is densely shaded by more than 800 mature live oaks shrouded in Spanish Moss. These Level 2 niches are Heart Level; nestled on the banks of the smaller northern lake adjacent to a beautiful gazebo. Available for Immediate Need. Includes Transfer Fee.