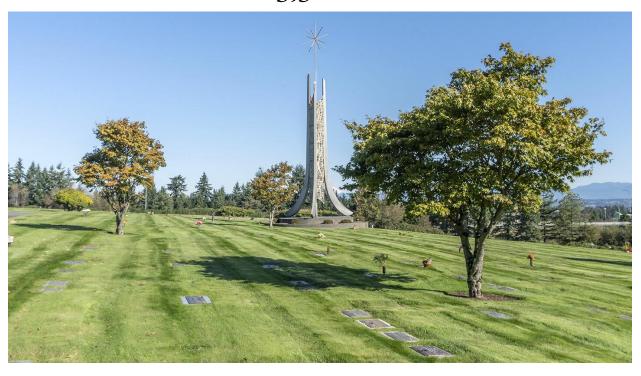

## Cypress Lawn Memorial Park – 1615 SE Everett Mall Way, Everett, WA 98208

\$3,500.00!

Listing ID: 20-0503-4 Garden: Garden of Chimes Section: 36 Block Number(s): B-5

Lot Number(s): 7

The Garden of Chimes is a beautiful setting within Cypress Lawn Memorial Park, Everett, WA that overlooks Hwy I5 and Hwy 526. There is a beautiful and very tall Chime statue in the center of the section. This plot is for one adult interment to this lot plus one cremated remains or 2 (two) cremated remains only. Cemetery currently retails for \$6,500.00 each and Transfer Fee is \$600.00. Available for Immediate Need. Includes Transfer Fee.