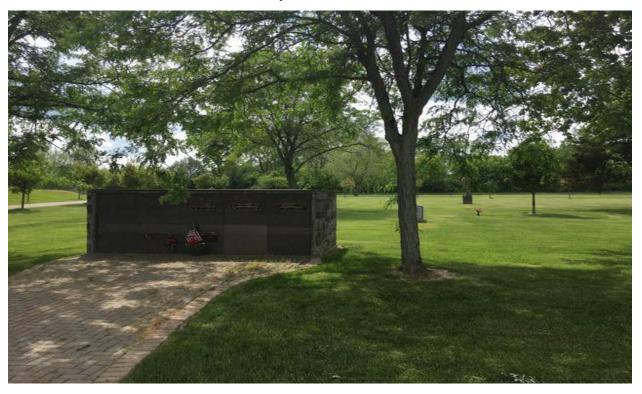

Pristine Single Featured Garden Crypt in the beautifully maintained Knollwood Memorial Park. This garden feature crypt is located in the Pope John Paul II garden and is at Heart Level. A 10ft statue of Pope John Paul II is directly behind and facing the crypt. This crypt will accommodate one casket and one urn. The space is on the top right of a 10 unit Crypt. It is shaded and has a paver stone area in front.