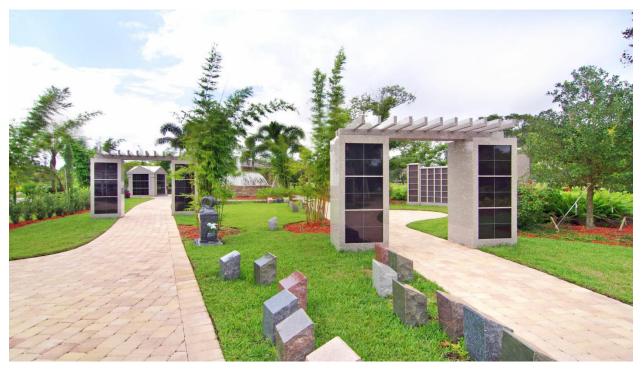

## Single Urn Niche for Sale

Glen Haven Memorial Park – 2300 Temple Dr, Winter Park, FL 32789

## \$2,000.00!

Listing ID: 20-1015-3 Columbarium: West Bank Section: 3 Row: 3 Urn Niche Site Number(s): 13B

Granite front cremation niche. Located in a well-established desirable park with limited availability left in this building. Park has a water garden as well as many other tranquil reflection areas.
Niche is located on the west side of the column Tier 3 Slot 13B. Urn size needs be around 5 x 10.
Park is Veteran Friendly. Available for Immediate Need.