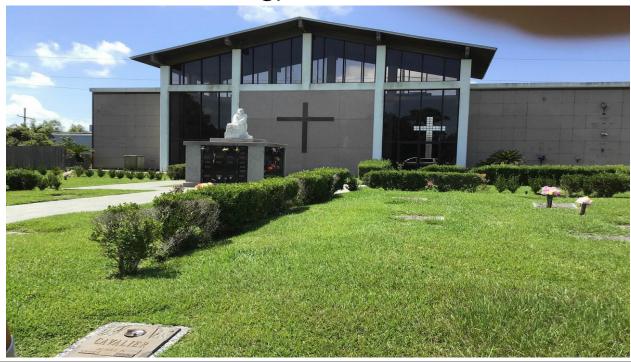

## True Companion Crypt for Sale

## Garden of Memories Cemetry – 4900 Airline Rd, Metairie, LA 70001

## \$13,000.00!

Listing ID: 21-0125-11 Mausoleum: Resurrection Chapel - Exterior Section: Hall of Ascension Tier: C (Eye Level) Crypt Site Number(s): 305X

Mausoleum Crypt Double Outside head to head, eye level.
Easy visitations, Easy to ride though. Next to the hall is a praying sanctuary.
Over \$3,000.00 saving with triple vase holders, lettering and opening and closings.
Please call 504-249-0934 with any questions Thanks.