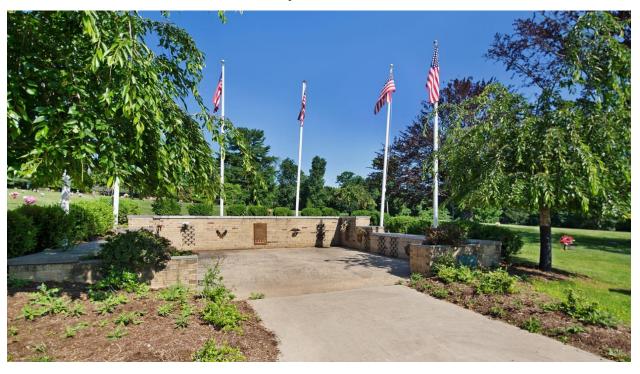

## Parklawn Memorial Park - 12800 Viers Mill Rd, Rockville, MD 28053

\$8,000.00!

Listing ID: 21-0401-1 Garden: Garden of Honor Section: 28 Lot(s): 558-D

Lawn Crypt Site Number(s): A/B

The Garden of Honor is one of Parklawn's most popular sites, availability is limited.

These sites were developed for veterans and their families but are available to interested buyers that are not Vets. Parklawn Memorial is noted for its beautiful landscaping and accessibility to visitors. Available for Immediate Need. Includes