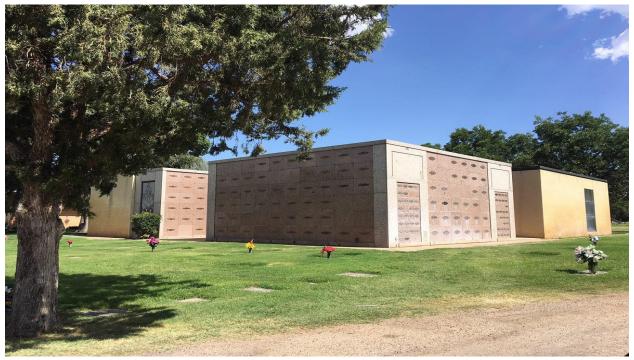

## Two Single Crypts for Sale

Resthaven Memorial Park – 5740 West 19<sup>th</sup> St, Lubbock, TX 79407

## \$12,000.00 each!

Listing ID: 21-0405-9 Garden/Masuoleum: Garden of the Shepherd Level: D

Crypt Site Number(s): S40, S41

Two GARDEN OF THE SHEPHERD side by side single crypts, Sanctuary GS, Crypts S40 & S41, Level D. This exclusive mausoleum has been sold out for years and no spaces are currently available. Vaults are not required. According to Resthaven, if spaces were available, they would go for \$16,000 each or \$32,000 for both.