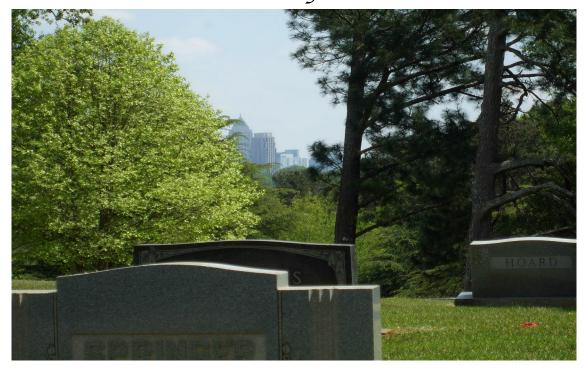

## \$2,500.00 for both!

Listing ID: 21-0422-4 Garden: Pine Hill Section: A Lot(s): 45

Grave Site Number(s): 4, 5

2 adjacent burial sites available atop the lovely Pine Hill Section of historic Crest Lawn Memorial Park in Northwest Atlanta. The high elevation provides a spectacular view of the Atlanta skyline to the southeast. Short drive in from main entrance. Close to road, across from Baby Land. \$2,500 for both. Not for sale separately.