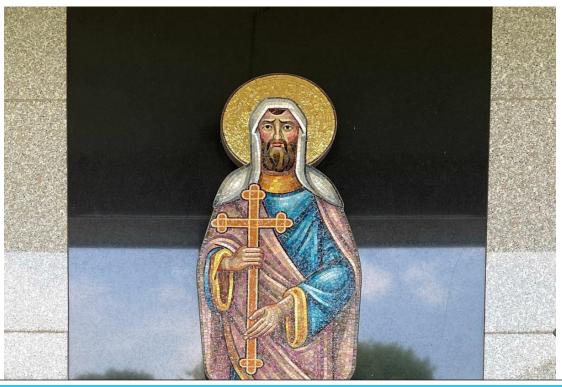

## Deluxe Companion Crypt for Sale

Resurrection Burial Park – 899 E Lincoln Ave, Piscataway, NJ 08854

\$10,500.00!

Listing ID: 21-0726-5 Mausoleum: Twelve Apostles Section: Saint Philip Wall Level: A (Prayer) Crypt Site Number(s): 1, 2

Located at Resurrection Burial Park in Piscataway, NJ - selling Side by Side Crypts (Cpt-1,2), Prayer Level (Level A) located on the wall of St. Philip, in The Twelve Apostles - Mausoleum (RETA Unit-UE).