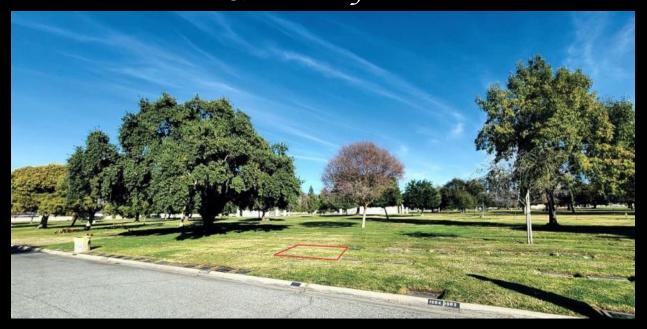

## **About this Cemetery Property**

Four Pristine Grave Spaces located in the beautifully maintained Garden of Devotion. Grave Spaces 2 and 3 have been probed and can be made double depth with a separate fee paid directly to the cemetery. These are right next to a giant, beautiful oak tree. This is a great family plot for 4 to 6 people. There are not many here that are grouped together like this available.

## **Details of this Cemetery Property**

omin

Listing ID: 21-0924-3 Property Type: Grave Spaces Quantity: (4) Singles Garden: Devotion Lot(s): 1958 Grave Site Number(s): 1, 2, 3, 4

Please Call Seller Directly: 714-745-4529