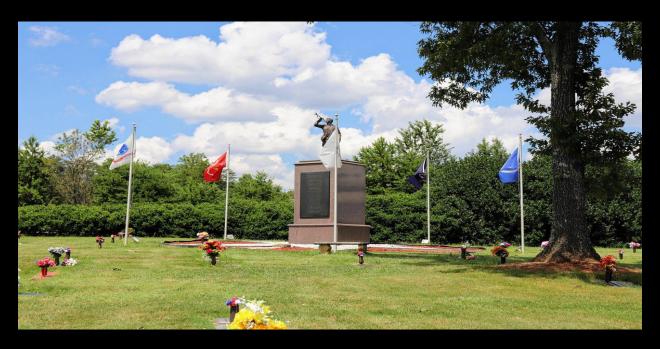

## **About this Cemetery Property**

Plots are located in the Garden of Honor. This section is reserved for Military Veterans and spouses only. It is located in the front of the park and is overlooked by the bugle boy statue. If you are not a veteran but still wish to be buried in this cemetery, the plots CAN be transferred to another section. Spaces in the Garden of Honor are extremely limited. LIMITED TO NO AVAILABILITY. The plots are located right next to the small road that runs through the park. These spaces are available for Immediate Need.