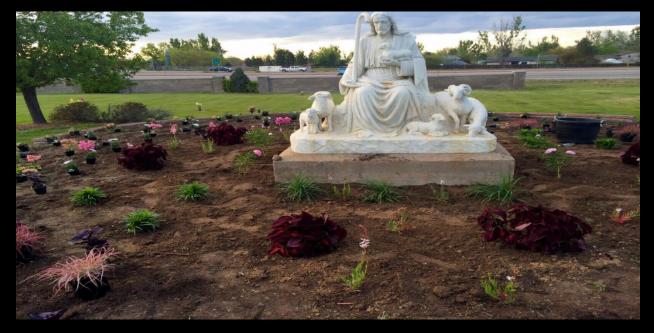

## **About this Cemetery Property**

Pristine Double Depth Companion Grave Space located in the beautifully maintained Garden of Christus. Pricing for the companion space also includes (2) Cremation Opening & Closings and (2) Urn Vaults with Installation. However this double depth companion can be used for (2) Caskets, (1) Casket and (1) Urn, or (2) Urns. Available for Immediate Need.

## **Details of this Cemetery Property**

omine

Private Listing ID: 21-1201-3 Property Type: Grave Space Quantity: (1) Double Depth Companion Garden: Christus Section: C Lot(s): 134 Grave Site Number(s): 3