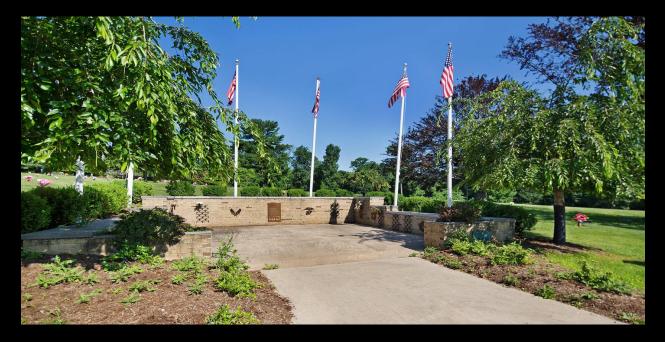

## **About this Cemetery Property**

Garden of Honor, Block 28, Unit 713, Levels A & B (two burial chambers); including a "C" Bronze Memorial 24 x 14 with Vase and Granite Base. This garden is open to all. Double Depth Lawn Crypt/Turf Top, chambers have been installed, no vault purchase necessary. Will accommodate both casket and/or urn in each level. Property near road for easy access. Availability of property in the Garden of Honor section is extremely limited. Available for Immediate Need. Includes Transfer Fee to Cemetery.