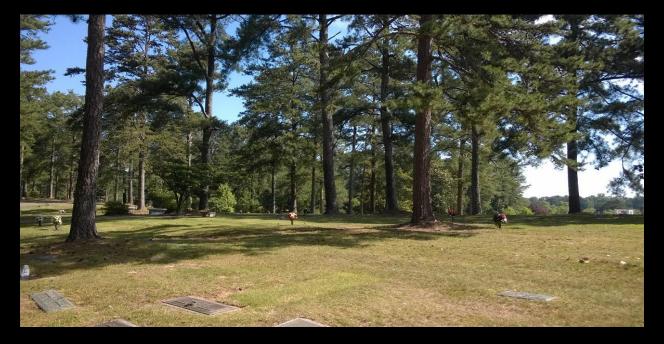

## **About this Cemetery Property**

The plots are located on the area close to the front of the cemetery and has been considered one of the finest sections of the park. They are located close to attractive pine trees and grass lawn, and is close to the inside roadway so for easy access. Arlington Memorial Park is a very attractive cemetery with many water features, garden areas, and welcoming setting. It is a popular cemetery located just north of the Atlanta northern suburbs in the Sandy Springs area. Available for Immediate Need. Includes Transfer Fee.