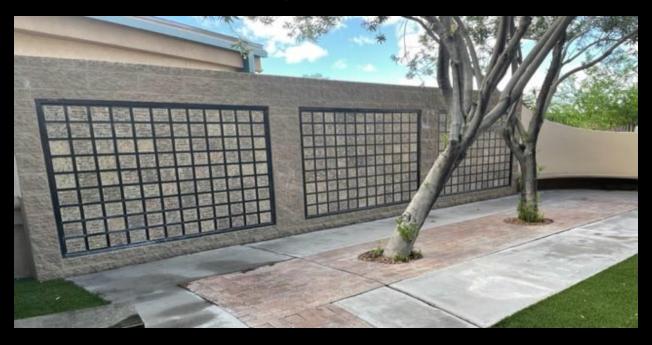

## **About this Cemetery Property**

Companion niche with front granite marker, located outdoors in the peaceful Solace Niche Garden. Level F, about chest high. Current retail price is \$3,000.00. Seller will pay transfer fee, but additional fees from memorial park will apply. Available for Immediate Need. Includes Transfer Fee.

## **Details of this Cemetery Property**

Listing ID: 22-0330-4 Property Type: Urn Niche Quantity: (1) Companion Garden: Solace Niche Garden

Section: 1 Block: 1 Tier: F Urn Niche Site Number(s): 10

The Cemetery Exchange LLC