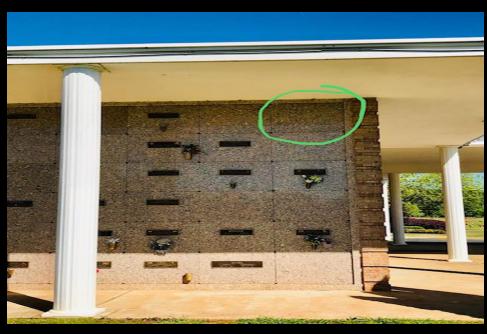

## **About this Cemetery Property**

Georgia Memorial - Beautiful and Serene Outdoor Chapel Mausoleum, Premium TANDEM (Head to Head) crypt located at Heaven's Level in Unit 21, Tier F (top level), Crypt #7. When facing the Mausoleum building, it is located on the left side. Turn the corner and the True Companion Crypt is top right (see photo). Deed will be transferred at time of purchase through Georgia Memorial staff. Available for Immediate Need. Includes Transfer Fee.

## **Details of this Cemetery Property**

Private Listing ID: 22-0406-2 Property Type: Mausoleum Crypt Quantity: (1) True Companion (Head to Head)

Garden/Mausoleum: Chapel Mausoleum Exterior Tier: F (Heaven Level) Lot(s): Unit 21

Crypt Site Number(s): 7