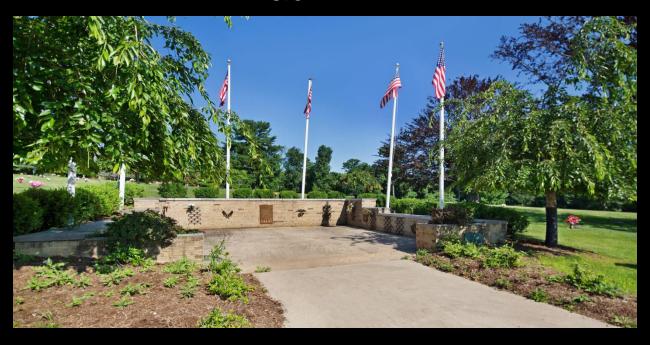

## **About this Cemetery Property**

The section is called the Court of Honor which is a turf top lawn crypt located in the middle of a forest on a beautiful hillside, consisting of one unit, two chambers, tier type (2 burial rights). Owner will cover transfer cost. This location is open to all. You do not have to be a Veteran. Available for Immediate Need.

## **Details of this Cemetery Property**

Private Listing ID: 22-0412-2 Property Type: Lawn Crypt Quantity: (1) DD Companion Garden: Veterans

Section: Court of Honor Lot(s): 11 Lawn Crypt Site Number(s): 2 DD