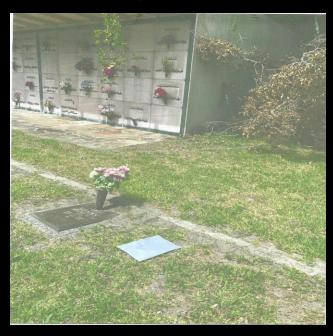

## **About this Cemetery Property**

Double-Depth with pre-installed vaults. Nice, easy access near the corner of the Mausoleum. Available for Immediate Need. Includes Transfer Fee.

## **Details of this Cemetery Property**

Private Listing ID: 22-0629-3 Property Type: Lawn Crypt Quantity: (1) Double Depth Companion

Garden: Last Supper Unit: 19-A Section 1 Block: B Lawn Crypt Site Number(s): 36