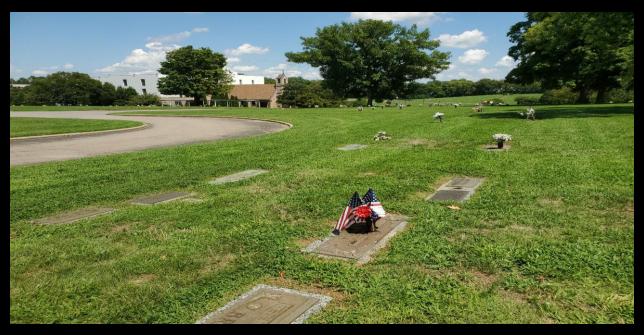

## **About this Cemetery Property**

These plots are in the north side of the cemetery, not far from the funeral home and chapel. They are near the lane which is a circle and are in a section that is completely sold out. This section was opened in the 1950's so it does have old trees and hedges. All markers are flat in the ground. Double Depth is permitted but dependent upon the substructure since Nashville lies atop a limestone foundation. The property and roads are well maintained. Current cemetery retail is \$9,000.00. Available for Immediate Need.