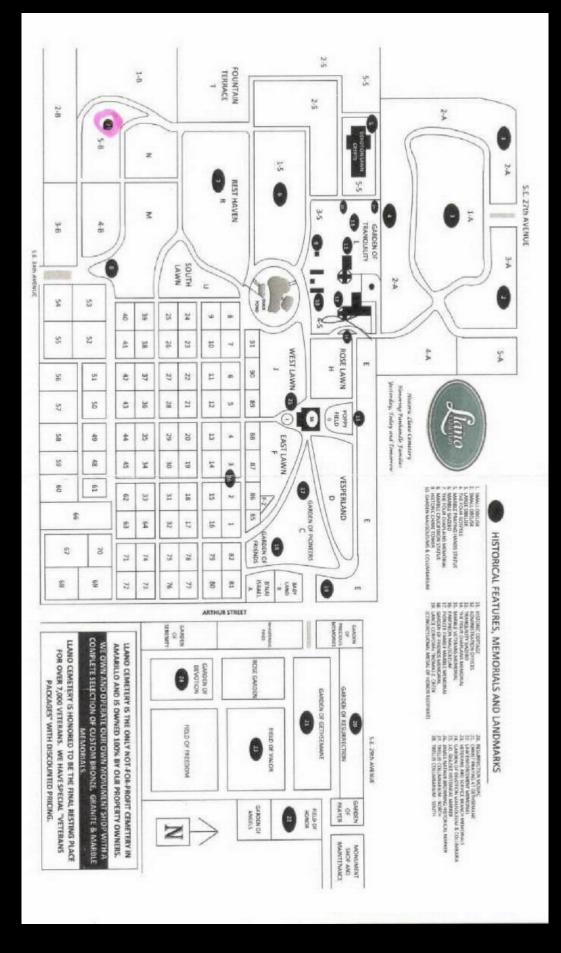

## **About this Cemetery Property**

These plots are located close to the entrance on 34th street just to the left of the Crucifixion statue. The lot has many beautiful mature trees nearby. Available plots in this area are extremely limited. In consulting with Llano Cemetery, to purchase these plots from Llano they would cost approximately \$7,000 each. Available for Immediate Need.

## **Details of this Cemetery Property**

Private Listing ID: 22-0823-6 Property Type: Grave Spaces Quantity: (3) Singles Garden/Section: 5-B

Lot: 76 Grave(s): 1, 2, 3

The Cemetery Exchange LLC

onwide Online Cemetery Property Listing Service - 1-866-754-6573