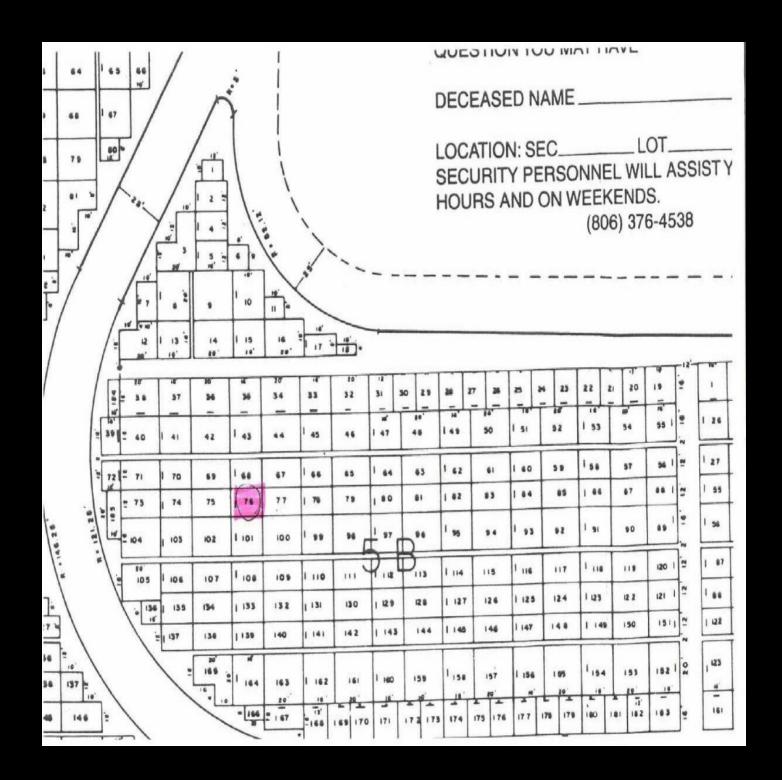

## **Details of this Cemetery Property**

Private Listing ID: 22-0823-6 Property Type: Grave Spaces Quantity: (3) Singles Garden/Section: 5-B

Lot: 76 Grave(s): 1, 2, 3

The Cemetery Exchange LLC

onwide Online Cemetery Property Listing Service - 1-866-754-6573