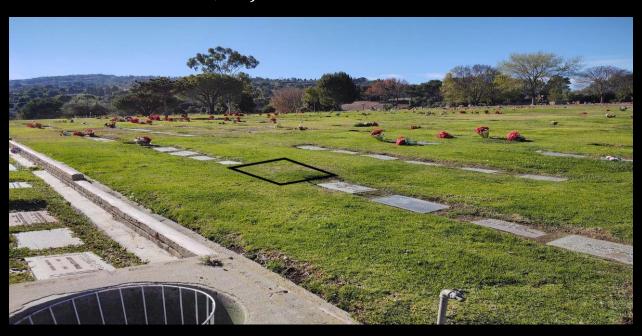

## **About this Cemetery Property**

The completely sold-out Starlite Terrace is one of the earliest sections of the cemetery. It is on top of the hill overlooking the whole memorial park with a view from the Palos Verdes Hills all the way to the harbor. It is a beautiful and peaceful setting at the eastern end of the Palos Verdes Peninsula. The spaces are singles however the buyer has the option of converting them to companion spaces after the sale. Here is a unique opportunity to have two single spaces side by side in a rarely available location at a cost similar to a single plus companion conversion. The transfer of deed and all paperwork will be done by Green Hills. Buyer pays all fees. Cash offers only

## **Details of this Cemetery Property**

Private Listing ID: 22-0916-3 Property Type: Grave Spaces Quantity: (2) Singles Garden: Starlite Terrace Lot(s): 15 Grave Site Number(s): C, D

The Cemetery Exchange LLC