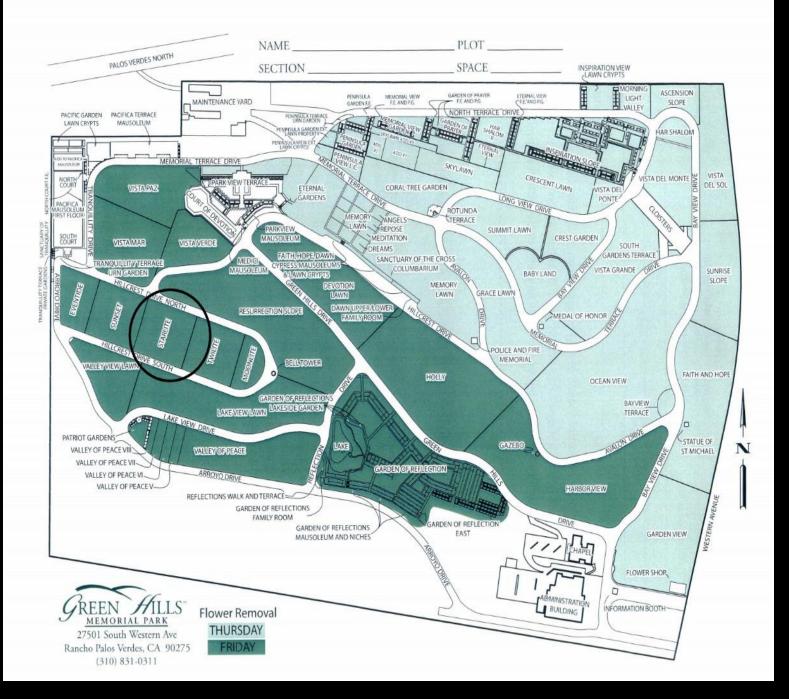

## **Details of this Cemetery Property**

Private Listing ID: 22-0916-3 Property Type: Grave Spaces Quantity: (2) Singles Garden: Starlite Terrace Lot(s): 15 Grave Site Number(s): C, D

The Cemetery Exchange LLC